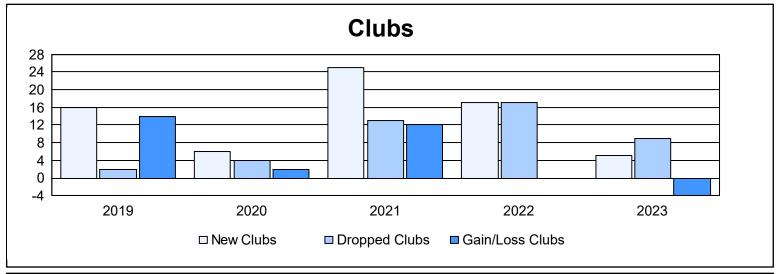

District 321A2 As of June 2023 Cumulative

| Year      | New<br>Clubs | Dropped<br>Clubs | Gain/<br>Loss<br>Clubs | New<br>Members | Charter<br>Members | Reinstate<br>Members | Transfer<br>Members | Total<br>Member<br>Added | Total<br>Members<br>Dropped | Gain/<br>Loss<br>Members |
|-----------|--------------|------------------|------------------------|----------------|--------------------|----------------------|---------------------|--------------------------|-----------------------------|--------------------------|
| 2018-2019 | 16           | 2                | 14                     | 590            | 470                | 178                  | 62                  | 1,300                    | 1,109                       | 191                      |
| 2019-2020 | 6            | 4                | 2                      | 252            | 180                | 94                   | 24                  | 550                      | 1,816                       | -1,266                   |
| 2020-2021 | 25           | 13               | 12                     | 680            | 887                | 285                  | 21                  | 1,873                    | 772                         | 1,101                    |
| 2021-2022 | 17           | 17               | 0                      | 876            | 518                | 133                  | 19                  | 1,546                    | 1,257                       | 289                      |
| 2022-2023 | 5            | 9                | -4                     | 300            | 154                | 61                   | 13                  | 528                      | 1,016                       | -488                     |
| Average   | 14           | 9                | 5                      | 540            | 442                | 150                  | 28                  | 1,159                    | 1,194                       | -35                      |