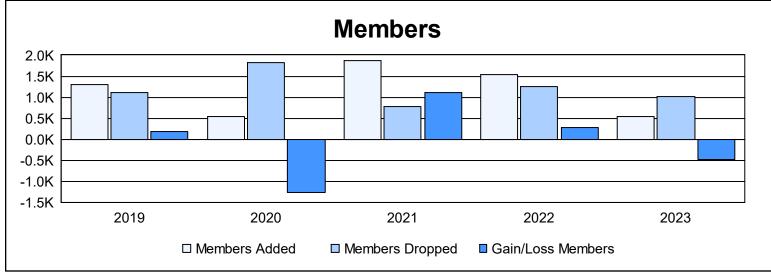

District 321A2 As of June 2023 Cumulative

| Year      | New<br>Clubs | Dropped<br>Clubs | Gain/<br>Loss<br>Clubs | New<br>Members | Charter<br>Members | Reinstate<br>Members | Transfer<br>Members | Total<br>Member<br>Added | Total<br>Members<br>Dropped | Gain/<br>Loss<br>Members |
|-----------|--------------|------------------|------------------------|----------------|--------------------|----------------------|---------------------|--------------------------|-----------------------------|--------------------------|
| 2018-2019 | 16           | 2                | 14                     | 590            | 470                | 178                  | 62                  | 1,300                    | 1,109                       | 191                      |
| 2019-2020 | 6            | 4                | 2                      | 252            | 180                | 94                   | 24                  | 550                      | 1,816                       | -1,266                   |
| 2020-2021 | 25           | 13               | 12                     | 680            | 887                | 285                  | 21                  | 1,873                    | 772                         | 1,101                    |
| 2021-2022 | 17           | 17               | 0                      | 876            | 518                | 133                  | 19                  | 1,546                    | 1,257                       | 289                      |
| 2022-2023 | 5            | 9                | -4                     | 300            | 154                | 61                   | 13                  | 528                      | 1,016                       | -488                     |
| Average   | 14           | 9                | 5                      | 540            | 442                | 150                  | 28                  | 1,159                    | 1,194                       | -35                      |